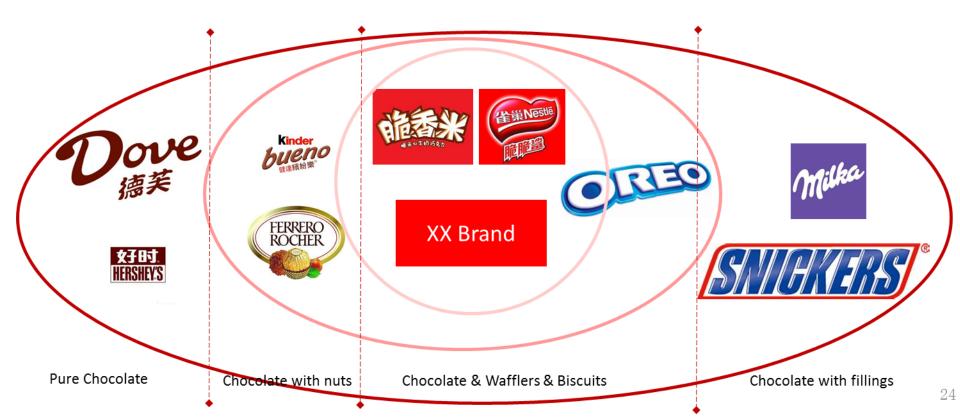

**Brand Positioning Example** 

## **XX Brand Positioning**



### **Brand Perception and Portraits - AVENT**



#### **Brand Personality**

- Warm
- Friendly
- Caring
- Trustworthy
- Quality
- Loving

#### **Brand Identity**

- Professional
- Assurance
- Accompanying

"She is working as a manager in a company and has very positive working attitude. She is very kind and her subordinates like her a lot."

# "This brand makes me feel a connection with other moms around me."

The overall image of AVENT is professional and having various product lines. Most AVENT users are not the only ones using this brand within their group, their friends' circle are using this brand as well. This is especially typical in Guangzhou.

"它是英国的品牌,新安怡基本上所有妈妈都知道,每个人都说新安怡好,身 边的人都在用" - GZ 全职达人,新安怡