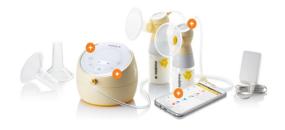

## **Too Big**

The first impression of Sonata is too big for all moms

"好大,感觉现在在用的单边主机要大一倍"—Brand switcher mom

### **Premium**

 Led screen and intelligent buttons bring the feeling of premium and design

"感觉很高端,很有设计感,你看有液晶屏,还有这么多按钮"—Brand switcher mom

**High-Tech** 

 Touchable screen and circle shaped show the high-tech design idea

"很前卫的,不像这个就很丑的那种,对比过以后,就感觉这个好丑,像一个包子一样,像一个馒头,这个像一个球一样,比较有科技感,圆形的,这个就好丑"——IHV Yang