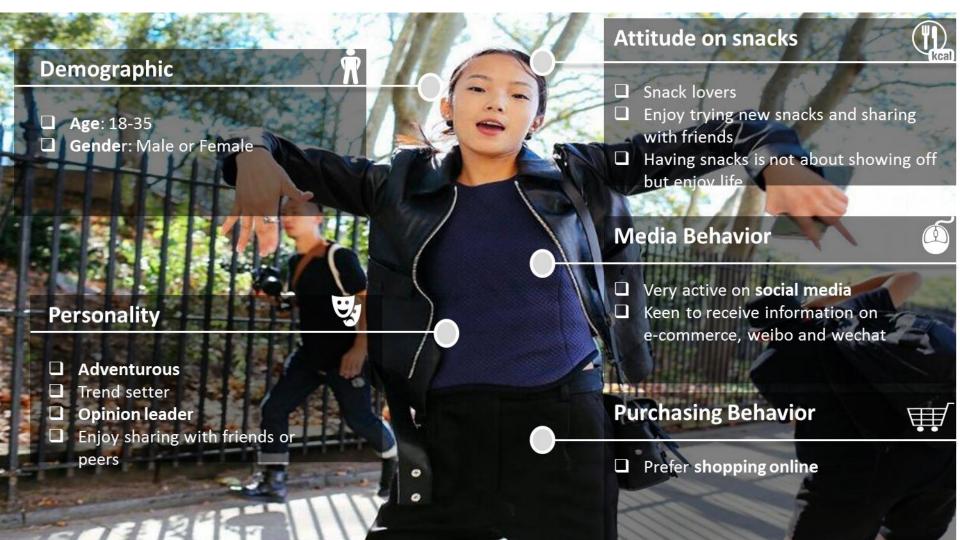

Segmentation Example

- ☐ Evolve considerate live the moment. It is because that they are satisfied with their status.
- ☐ They tend to be more mature, reliable and not eager to change.

Eager to

try new things